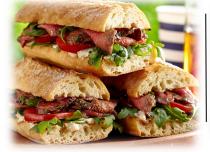

## **SAVE TIME | ORDER ONLINE**

**TEXT TINBBQ** to 33733

Daily 10:30-2:30

| <u>Classic Burger</u> - 8 oz chuck steak burger, deliciously primed with our unique spices, served on a toasted Brioche Bun, w/ butter lettuce, Roma tomato slices, onions and cheddar cheese, w/choice of one signature side | \$15.75 |
|-------------------------------------------------------------------------------------------------------------------------------------------------------------------------------------------------------------------------------|---------|
| <b>BBQ Sandwich</b> - Choice of our smoked meats, Brisket, Pulled Pork, and a choice of one <u>signature side</u> .                                                                                                           | \$12.75 |
| <u>Chicken Sandwich</u> - Applewood smoked chicken, served on a Ciabatta Roll w/butter lettuce, Roma tomato slices, and a dab of mayo                                                                                         | \$12.75 |
| <u><b>BLT</b></u> - Applewood smoked bacon, with butter lettuce, Roma tomato slices, served on sourdough                                                                                                                      | \$12.75 |
| <u>Steak Sandwich</u> - choice of Sirloin or Tri-tip, with arugula or butter lettuce,<br>Roma tomatoes, comes with a dab of mayo, served on a La Brea French Baguette                                                         | \$19.75 |

**Steak Sandwiches** 

Pulled Pork Sandwich w/coleslaw

**Grilled Cheese Sandwich** 

**Classic Burger** 

| <u>Sausage Sandwich</u> - choice of Louisiana Style (spicy), Bratwurst, Brisket/Pork Burnt end sausage, w/sauteed peppers & onions on an artisan hoagie roll. | \$11.75          |
|---------------------------------------------------------------------------------------------------------------------------------------------------------------|------------------|
| <b>BBQ Bowls</b> - Choice of Brisket or Pork, served in a bowl with BBQ beans and Mac & Cheese. A Tin Hut quicky favorite                                     | \$12.75          |
| <u>Grilled Cheese</u> - Our #1 Best seller for 13 years, Tin Hut BBQ's Grilled Cheese Sandwich on Sourdough with your choice of Brisket or Pork.              | \$11.75          |
| <u>Classic Hot Dog</u> - All American Beef Dog, served on an artisan bun<br><u>Signature Sides</u> - BBQ Beans, Mac & Cheese, Green Beans, Coleslaw, Rice     | \$4.50<br>\$4.00 |
| Fountain Drinks or Bottled Drinks - Choice of Pepsi Products                                                                                                  | \$3.00           |