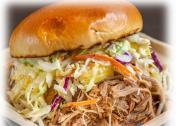

**Steak Sandwiches** 

Pulled Pork Sandwich w/coleslaw

**Grilled Cheese Sandwich** 

**Classic Burger** 

| <u>Sausage Sandwich</u> - choice of Louisiana Style (spicy), Bratwurst, Brisket/Pork Burnt end sausage, w/sauteed peppers & onions on an artisan hoagie roll. | \$11.75          |
|---------------------------------------------------------------------------------------------------------------------------------------------------------------|------------------|
| <b>BBQ Bowls</b> - Choice of Brisket or Pork, served in a bowl with BBQ beans and Mac & Cheese. A Tin Hut quicky favorite                                     | \$12.75          |
| <u>Grilled Cheese</u> - Our #1 Best seller for 13 years, Tin Hut BBQ's Grilled Cheese Sandwich on Sourdough with your choice of Brisket or Pork.              | \$11.75          |
| <u>Classic Hot Dog</u> - All American Beef Dog, served on an artisan bun<br><u>Signature Sides</u> - BBQ Beans, Mac & Cheese, Green Beans, Coleslaw, Rice     | \$4.50<br>\$4.00 |
| Fountain Drinks or Bottled Drinks - Choice of Pepsi Products                                                                                                  | \$3.00           |