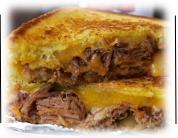

**Steak Sandwiches** 

Pulled Pork Sandwich w/coleslaw

**Grilled Cheese Sandwich** 

**Classic Burger** 

| <u>Sausage Sandwich</u> - choice of Louisiana Style (spicy), Bratwurst, Brisket/Pork Burnt end sausage, w/sauteed peppers & onions on an artisan hoagie roll. | \$11.75          |
|---------------------------------------------------------------------------------------------------------------------------------------------------------------|------------------|
| <b>BBQ Bowls</b> - Choice of Brisket or Pork, served in a bowl with BBQ beans and Mac & Cheese. A Tin Hut quicky favorite                                     | \$12.75          |
| <u>Grilled Cheese</u> - Our #1 Best seller for 13 years, Tin Hut BBQ's Grilled Cheese Sandwich on Sourdough with your choice of Brisket or Pork.              | \$11.75          |
| <u>Classic Hot Dog</u> - All American Beef Dog, served on an artisan bun<br><u>Signature Sides</u> - BBQ Beans, Mac & Cheese, Green Beans, Coleslaw, Rice     | \$4.50<br>\$4.00 |
| Fountain Drinks or Bottled Drinks - Choice of Pepsi Products                                                                                                  | \$3.00           |