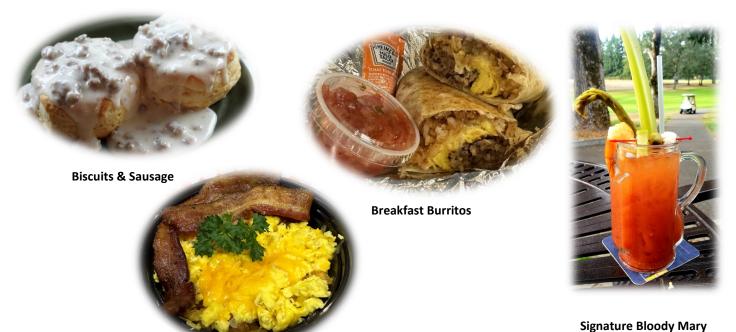

## **SAVE TIME | ORDER ONLINE**

**TEXT TINBBQ** to 33733

Daily 7:00 - 10:30

| Biscuits & Gravy - Home made biscuits smothered with our smoked sausage gravy with 1 or 2 biscuits                                  | \$8.75  |
|-------------------------------------------------------------------------------------------------------------------------------------|---------|
| <u>Breakfast Burrito</u> - fried potatoes, eggs, shredded cheese, choice of sausage, ham, spam or bacon rolled in a flour tortilla  | \$10.75 |
| <u>Cowboy Breakfast Bowl</u> - potatoes, eggs, chorizo, jalapenos, shredded Mexican cheese, avocado (seasonal)                      | \$12.75 |
| <u>Breakfast Sandwiches</u> - Toasted Sour Dough with eggs, choice of Spam,<br>Ham, Sausage patty, or Bacon, cheese                 | \$10.00 |
| Breakfast Sausage Sandwich - Smoked Sausage Patty with Cheese                                                                       | \$6.00  |
| <u>Breakfast Bowls</u> - Potatoes, Scrambled Eggs, and a choice of Ham, Spam Bacon or Sausage                                       | \$11.75 |
| <u>Two Egg Breakfast</u> - Two Eggs any way, with hashbrown patty, choice Spam, Ham, Bacon, or Sausage and Toast Sourdough or Wheat | \$11.75 |
| Fruit Juices - Apple, Cranberry, Orange                                                                                             | \$2.50  |