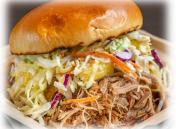

**Steak Sandwiches** 

Pulled Pork Sandwich w/coleslaw

**Grilled Cheese Sandwich** 

**Classic Burger** 

| W) coicsiaw                                                                                                                                                          |                    |
|----------------------------------------------------------------------------------------------------------------------------------------------------------------------|--------------------|
| Sausage Sandwich - Louisiana Style (spicy) w/sauteed peppers & onions                                                                                                | \$11.75            |
| on an artisan hoagie roll.  BBQ Bowls - Choice of Brisket or Pork, served in a bowl with BBQ beans and Mac & Cheese. A Tin Hut quicky favorite                       | \$12.75            |
| <u>Grilled Cheese</u> - Our #1 Best seller for 13 years, Tin Hut BBQ's Grilled Cheese Sandwich on Sourdough with your choice of Brisket or Pork. Make it a plate for | \$11.75<br>\$14.75 |
| <u>Classic Hot Dog</u> - All American Beef Dog, served on an artisan bun<br><u>Signature Sides</u> - BBQ Beans, Mac & Cheese, Green Beans, Coleslaw, Rice            | \$4.50<br>\$4.00   |
| Fountain Drinks or Bottled Drinks - Choice of Pepsi Products                                                                                                         | \$3.00             |