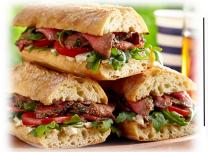

**Steak Sandwiches** 

Pulled Pork Sandwich w/coleslaw

**Grilled Cheese Sandwich** 

**Classic Burger** 

| W) coicsiaw                                                                                                                                                          |                    |
|----------------------------------------------------------------------------------------------------------------------------------------------------------------------|--------------------|
| Sausage Sandwich - Louisiana Style (spicy) w/sauteed peppers & onions                                                                                                | \$11.75            |
| on an artisan hoagie roll.  BBQ Bowls - Choice of Brisket or Pork, served in a bowl with BBQ beans and Mac & Cheese. A Tin Hut quicky favorite                       | \$12.75            |
| <u>Grilled Cheese</u> - Our #1 Best seller for 13 years, Tin Hut BBQ's Grilled Cheese Sandwich on Sourdough with your choice of Brisket or Pork. Make it a plate for | \$11.75<br>\$14.75 |
| <u>Classic Hot Dog</u> - All American Beef Dog, served on an artisan bun<br><u>Signature Sides</u> - BBQ Beans, Mac & Cheese, Green Beans, Coleslaw, Rice            | \$4.50<br>\$4.00   |
| Fountain Drinks or Bottled Drinks - Choice of Pepsi Products                                                                                                         | \$3.00             |