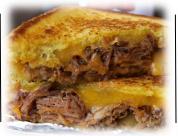

**Steak Sandwiches** 

Pulled Pork Sandwich w/coleslaw

**Grilled Cheese Sandwich** 

**Classic Burger** 

| W) coicsiaw                                                                                                                                                          |                    |
|----------------------------------------------------------------------------------------------------------------------------------------------------------------------|--------------------|
| Sausage Sandwich - Louisiana Style (spicy) w/sauteed peppers & onions                                                                                                | \$11.75            |
| on an artisan hoagie roll.  BBQ Bowls - Choice of Brisket or Pork, served in a bowl with BBQ beans and Mac & Cheese. A Tin Hut quicky favorite                       | \$12.75            |
| <u>Grilled Cheese</u> - Our #1 Best seller for 13 years, Tin Hut BBQ's Grilled Cheese Sandwich on Sourdough with your choice of Brisket or Pork. Make it a plate for | \$11.75<br>\$14.75 |
| <u>Classic Hot Dog</u> - All American Beef Dog, served on an artisan bun<br><u>Signature Sides</u> - BBQ Beans, Mac & Cheese, Green Beans, Coleslaw, Rice            | \$4.50<br>\$4.00   |
| Fountain Drinks or Bottled Drinks - Choice of Pepsi Products                                                                                                         | \$3.00             |